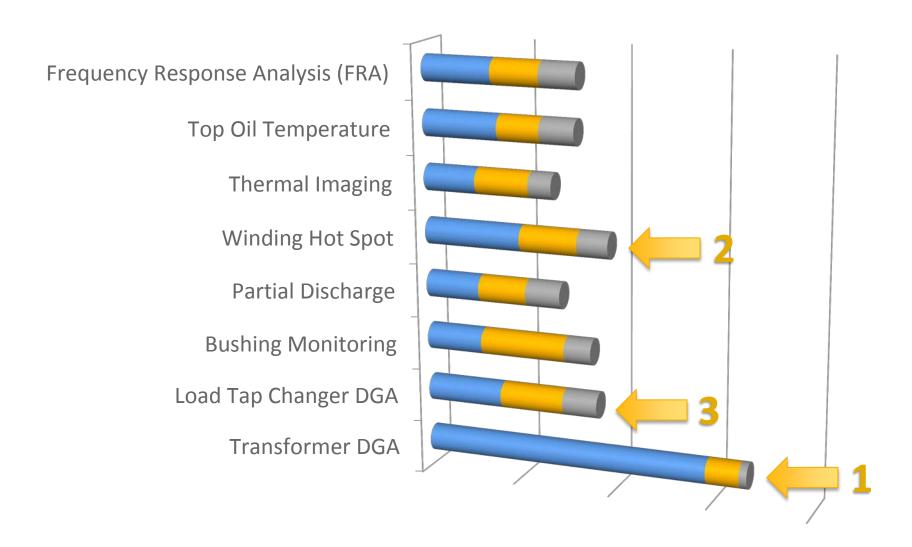

# Survey Key Points

- 94% of respondents consider Online DGA important
- 44% of respondents stated that 0-10% of their transformers have online
  DGA monitoring
- Top 3 Items to Monitor on a Transformer
  - Transformer DGA
  - Load Tap Changer (LTC) DGA
  - Winding Hot Spot
- Top 3 Gases/Readings to Observe
  - Hydrogen
  - Acetylene
  - Ethylene
- Top 3 Most Critical Factors In Choosing Instrumentation
  - Price
  - On-site Service & Support
  - Technology Used

#### Most Important Items to Monitor on a Transformer/LTC (Top 3)