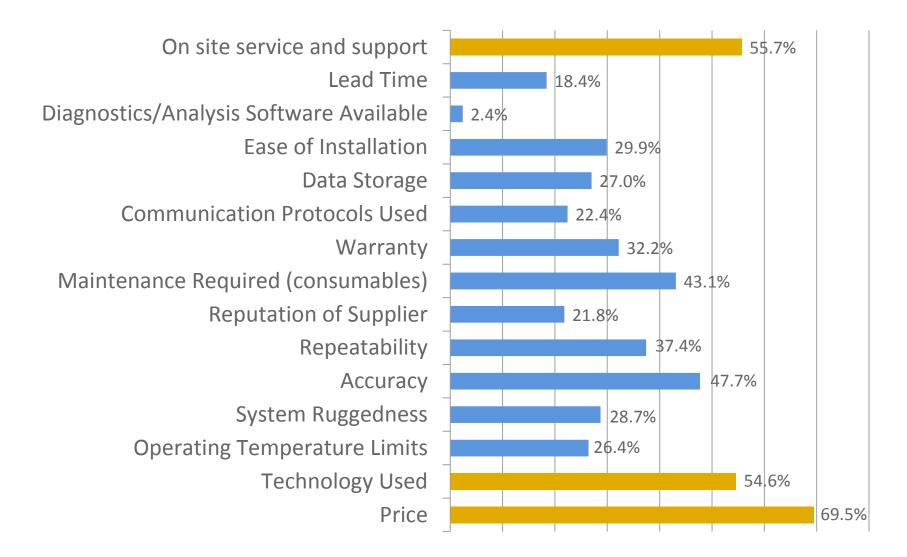

Points

- 94% of respondents consider Online DGA important
- 44% of respondents stated that 0-10% of their transformers have online
  DGA monitoring
- Top 3 Items to Monitor on a Transformer
  - Transformer DGA
  - Load Tap Changer (LTC) DGA
  - Winding Hot Spot
- Top 3 Gases/Readings to Observe
  - Hydrogen
  - Acetylene
  - Ethylene
- Top 3 Most Critical Factors In Choosing Instrumentation
  - Price
  - On-site Service & Support
  - Technology Used



### About the Survey Takers

**40%** of survey respondents work for Transformer Manufacturers

**48%** of survey respondents work for Electric



#### Most Important Items to Monitor on a Transformer/LTC (Top 3)



#### Importance of Online DGA for condition monitoring





#### Critical Factors In The Choice of Online DGA Instrumentation



#### Percent of Transformers with Online DGA Monitoring



#### Critical Gases/Readings to Monitor



#### Moving Towards a Combined Monitoring System\*



#### Average Age of Transformers on Transmission System





## Want to view the entire survey results?

# Visit the **SmartDGA Download Page**

on our website:

http://info.lumasenseinc.com/smartdga\_download.html



# About LumaSense Technologies<sup>TM</sup>

For over 50 years, LumaSense Technologies, Inc. (LumaSense) has helped our customers be more efficient by helping solve their most difficult to measure processes.

Our unrivaled passion for excellence is why we have become one of the world's most trusted sensing solution provider. Beyond providing expert application understanding and the highest quality products, our customers