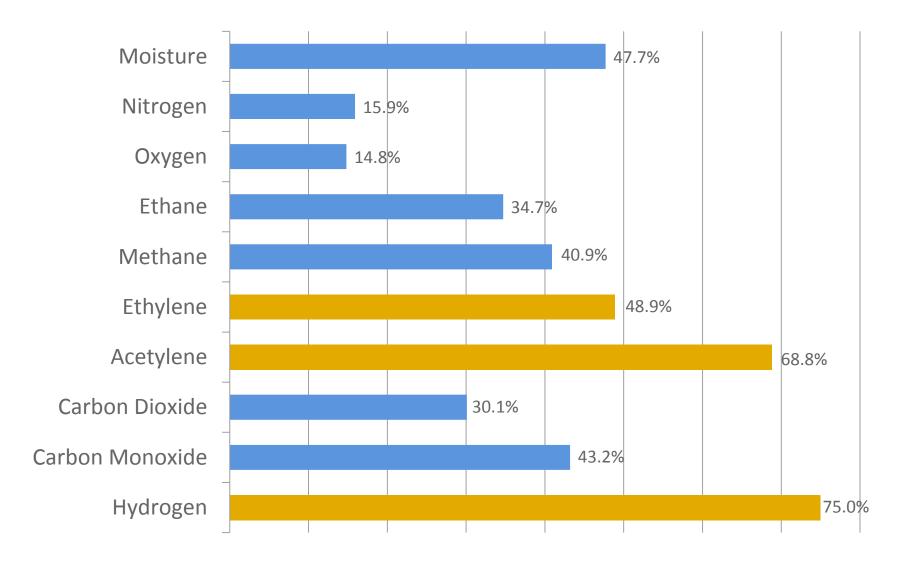

# Survey Key Points

- 94% of respondents consider Online DGA important
- 44% of respondents stated that 0-10% of their transformers have online
  DGA monitoring
- Top 3 Items to Monitor on a Transformer
  - Transformer DGA
  - Load Tap Changer (LTC) DGA
  - Winding Hot Spot
- Top 3 Gases/Readings to Observe
  - Hydrogen
  - Acetylene
  - Ethylene
- Top 3 Most Critical Factors In Choosing Instrumentation
  - Price
  - On-site Service & Support
  - Technology Used

#### Critical Gases/Readings to Monitor