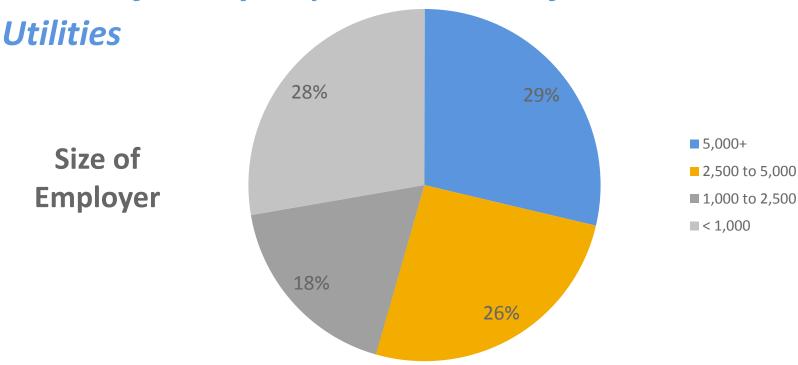

### About the Survey Takers

**40%** of survey respondents work for Transformer Manufacturers

**48%** of survey respondents work for Electric