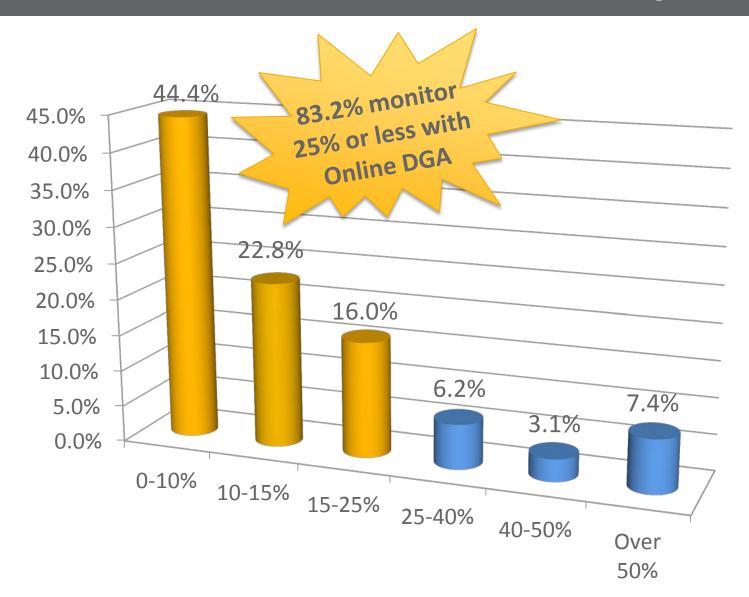

# Survey Key Points

- 94% of respondents consider Online DGA important
- 44% of respondents stated that 0-10% of their transformers have online
  DGA monitoring
- Top 3 Items to Monitor on a Transformer
  - Transformer DGA
  - Load Tap Changer (LTC) DGA
  - Winding Hot Spot
- Top 3 Gases/Readings to Observe
  - Hydrogen
  - Acetylene
  - Ethylene
- Top 3 Most Critical Factors In Choosing Instrumentation
  - Price
  - On-site Service & Support
  - Technology Used

#### Percent of Transformers with Online DGA Monitoring