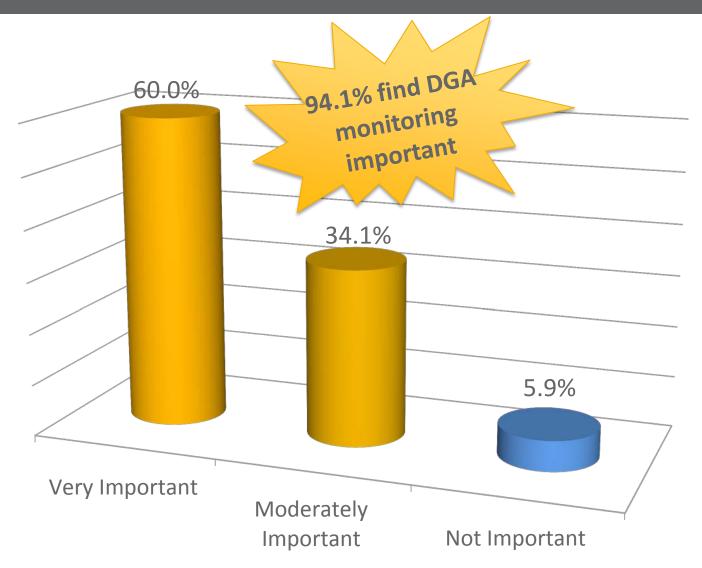

# Survey Key Points

- 94% of respondents consider Online DGA important
- 44% of respondents stated that 0-10% of their transformers have online
  DGA monitoring
- Top 3 Items to Monitor on a Transformer
  - Transformer DGA
  - Load Tap Changer (LTC) DGA
  - Winding Hot Spot
- Top 3 Gases/Readings to Observe
  - Hydrogen
  - Acetylene
  - Ethylene
- Top 3 Most Critical Factors In Choosing Instrumentation
  - Price
  - On-site Service & Support
  - Technology Used

#### Importance of Online DGA for condition monitoring